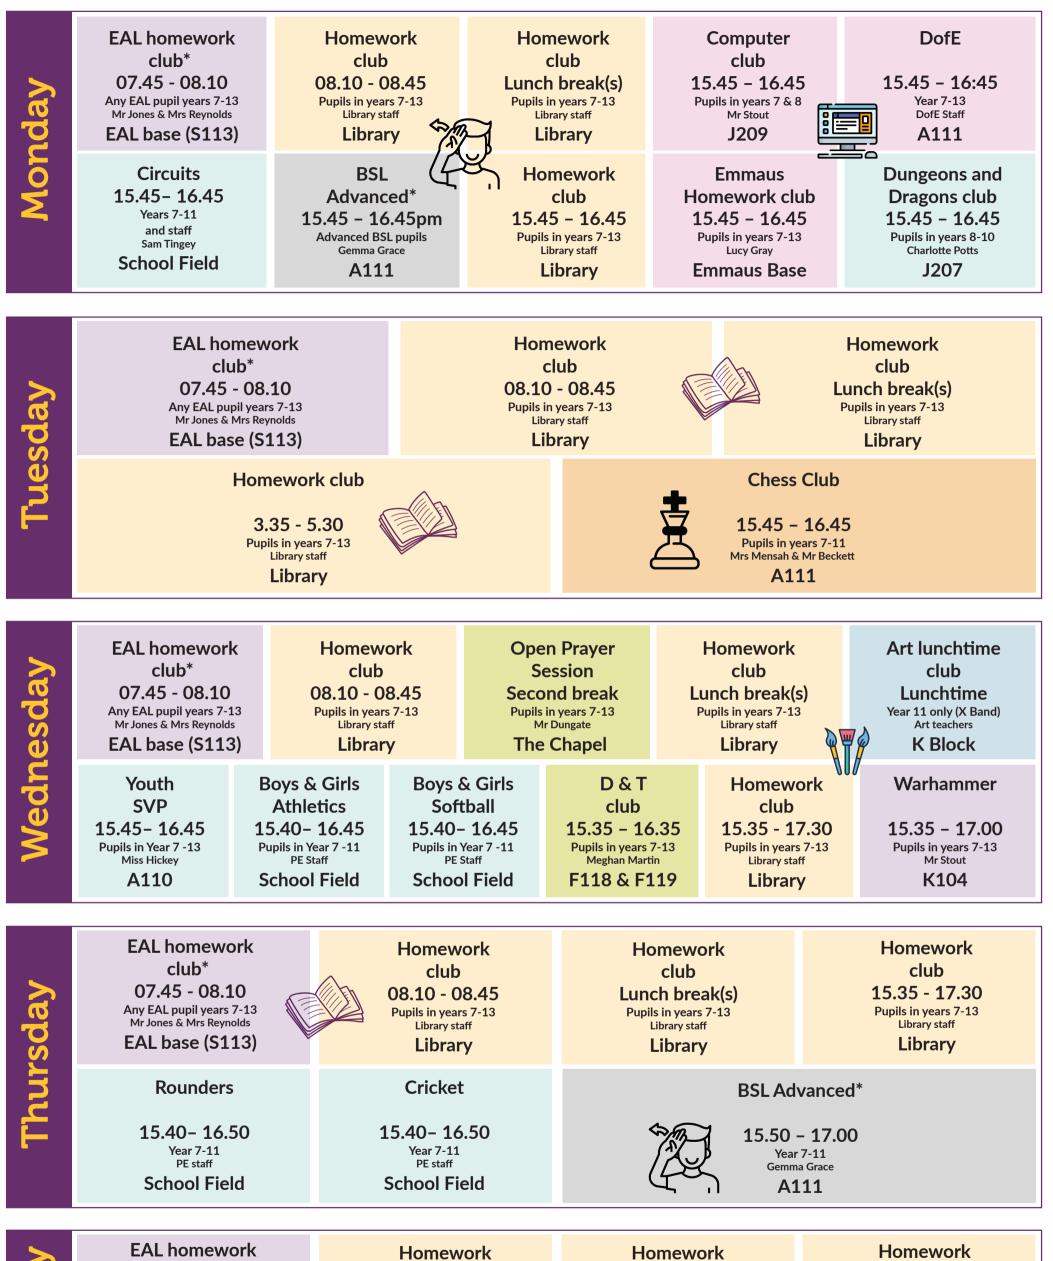

## **Extra-curricular provision – Pentecost term**

| ay   | EAL homework             | Homework             | Homework             | Homework             |
|------|--------------------------|----------------------|----------------------|----------------------|
|      | club*                    | club                 | club                 | club                 |
| Frid | 07.45 - 08.10            | 08.10 - 08.45        | Lunch break(s)       | 14.30 - 15.45        |
|      | Any EAL pupil years 7-13 | Pupils in years 7-13 | Pupils in years 7-13 | Pupils in years 7-13 |
|      | Mr Jones & Mrs Reynolds  | Library staff        | Library staff        | Library staff        |
|      | EAL base (S113)          | Library              | Library              | Library              |

Choir will run during the school day at different times to accommodate different Year Groups. Please sign up with the Music Department who will advise pupils of when they should attend.

\* Club requires prior sign up.